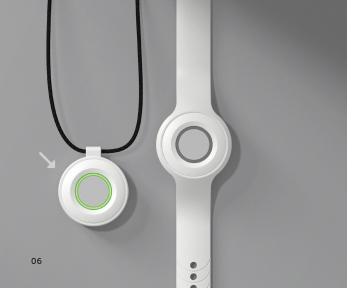

#### Wear It

Snap it into the lanyard to wear it like a necklace, or into the wristband to wear it like a watch.

### **Press to Notify**

Press the button to get assistance from your care network. When pressed, the button's ring light turns green.

Aloe Care Health, Inc.
Copyright © 2020 Aloe Care Health