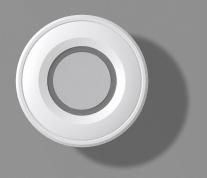

# Meet Your New Care Button

The Care Button is a waterproof accessory device that extends the Smart Hub's reach to other areas of the home and property. When pressed, the Care Button pings the Smart Hub and sends a notification to the care network.

This device operates as an alert beacon and does not contain a speaker or a microphone.

02