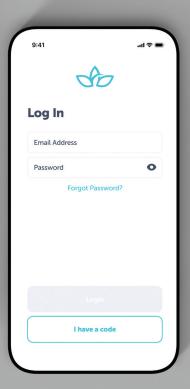

#### Log In to the App

Open the Aloe Care Health app, tap "login," and enter your account credentials.

TIP Only a Primary Caregiver\* (account holder) can perform initial set up within the app.

"I have a code" is for Secondary Caregivers (i.e., family members, friends, and professionals) to use when invited to the care circle.