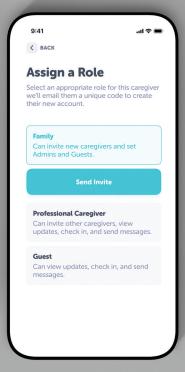

## **Expand Your Care Circle**

Share the responsibility of caregiving with family, friends, and professionals. Go to the Caregiver menu in the app to add people and assign roles.