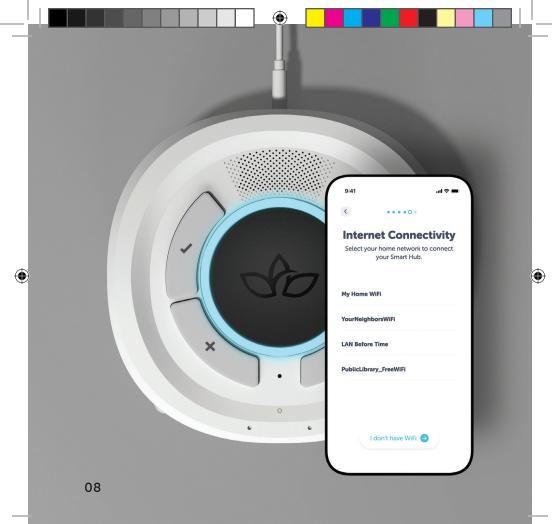

#### **Get Connected**

WiFi (recommended): Connect the Smart Hub to a home WiFi network to ensure the best call quality and coverage. Follow the in-app instructions to complete set up.

TIP Make sure you're near the Smart Hub when establishing an internet connection

LTE: If there is no home WiFi network, tap "I don't have WiFi" to connect to the internet with LTE.

Once connected, the ring light will change from blue to white.