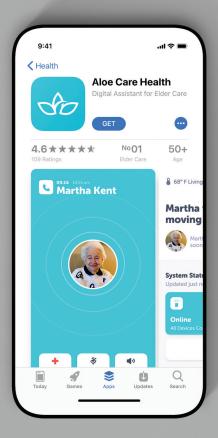

#### **Download the App**

Use the app to unlock all the Smart System benefits, including; wellbeing check-ins, medication management, coordination with other caregivers, and much more.

Download the Aloe Care Health app on a mobile device from the App Store or Google Play Store.