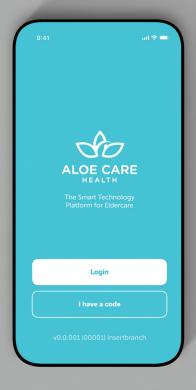

#### Log In to the App

Open the Aloe Care Health app, tap "login," and enter your account credentials.

TIP Only a Primary Caregiver\* (account holder) can perform initial set up within the app.

"I have a code" is for Secondary Caregivers (i.e., family members, friends, and professionals) to use when invited to the care circle.