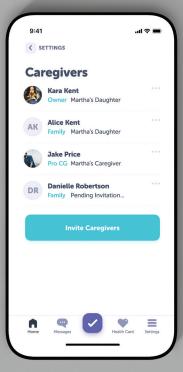

## **Expand Your Care Circle**

Share the responsibility of caregiving with family, friends, and professionals. Go to the Caregiver menu in the app to add people and assign roles.