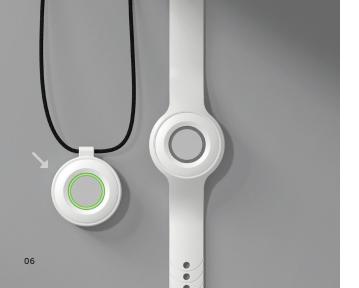

#### Wear It

Snap it into the lanyard to wear it like a necklace, or into the wristband to wear it like a watch.

### **Notify Caregivers**

Press the button to notify caregivers that you need to get ahold of them. When pressed, the button's ring light turns green.

Aloe Care Health, Inc. Copyright © 2020 Aloe Care Health