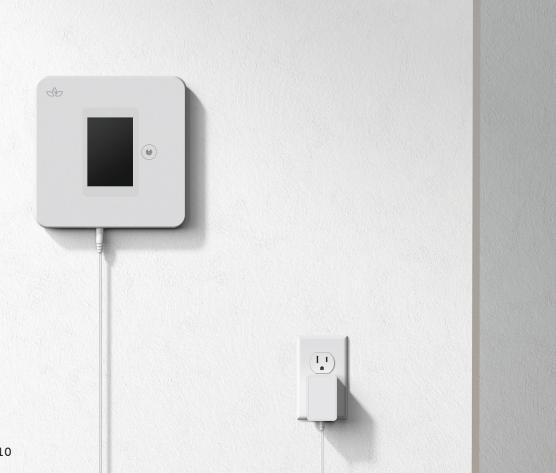

#### For proper function-

- ✓ Adhere flat against a wall.
- Install in a fixed location (do not attach to the back of a door).
- Place within 4 feet of an electrical outlet (power cord is 5 feet long).
- X Do not install right next to a water fixture (the Fall Sensor is not waterproof).

**TIP** Before hanging the device, test out the length of your power cord. Make sure the cord reaches the desired position of the sensor and a nearby outlet.

#### 5 **Get Connected**

Now that your Fall Sensor has been attached to a wall and plugged in, follow the on-screen instructions to connect your device to a WiFi network.