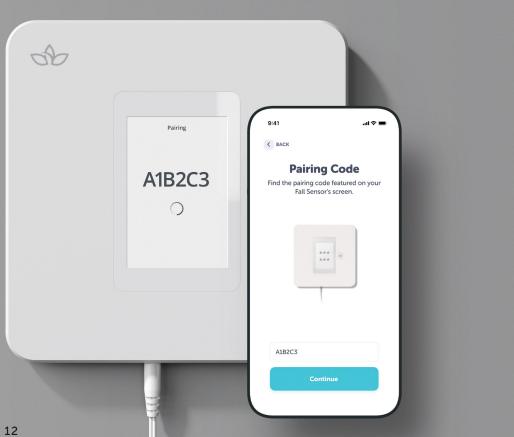

#### To complete device pairing—

- 1. A caregiver will need to access the Aloe Care Health mobile app.
- 2. Enter the unique code from your Fall Sensor's screen in the Aloe Care app to fully connect the Fall Sensor to your Care Space.