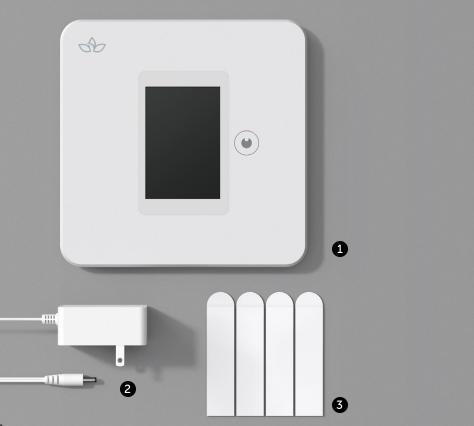

# Meet Your New Smart Fall Sensor

To begin, unpack all materials from the Fall Sensor box, including the device and accessories.

Make sure you have a measuring tape and a pencil, or a small piece of masking tape, to mark the wall.

#### Collect your items-

1. Fall Sensor

2. Power Cord

3. Adhesive Strips

2