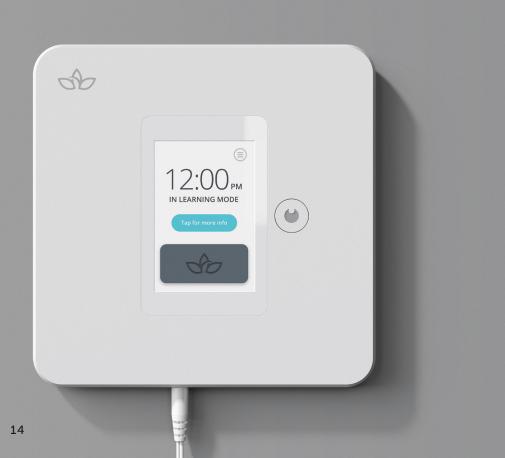

### 6

#### **Teach the Device**

Now that your Fall Sensor is up and running, the device needs to learn the layout of your bathroom. Please follow the on-screen and voice instructions to successfully map your bathroom.

**TIP** The device will only map the room with one person in the room.